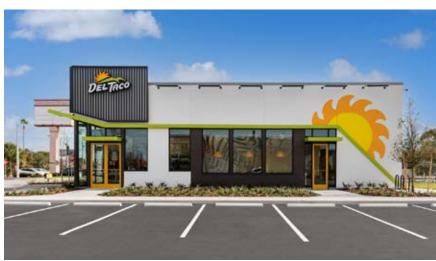

## SITE CRITERIA

- + Minumum 25,000 sq.ft. land area
- + Drive Thru, End Cap Drive thru, Free Standing
- + Purchase/Ground Lease/Build-to-Suit/2nd Gen
- + Signalized intersections
- + Heavy traffic counts (+25,000 Daily)