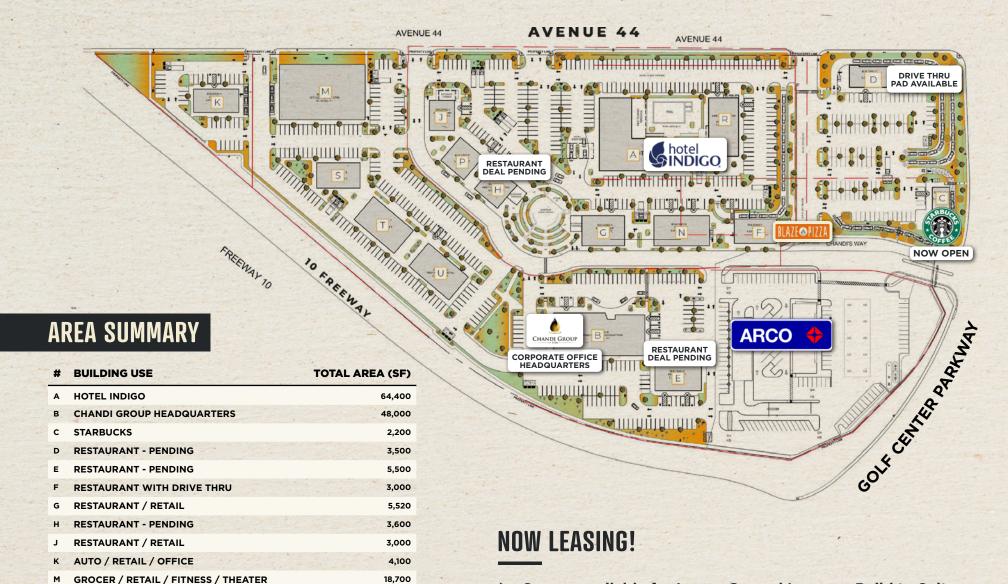

6,800

4.300

6,200

6,200

201,472

- > Spaces available for Lease, Ground Lease or Build to Suit.
- mike@hotspotproperties.net for more details.

RETAIL / RESTAURANT

**RETAIL / OFFICE** 

RETAIL / OFFICE

**RETAIL / OFFICE** 

HOTEL INDIGO MEETING CENTER

RETAIL

**GRAND TOTAL** 